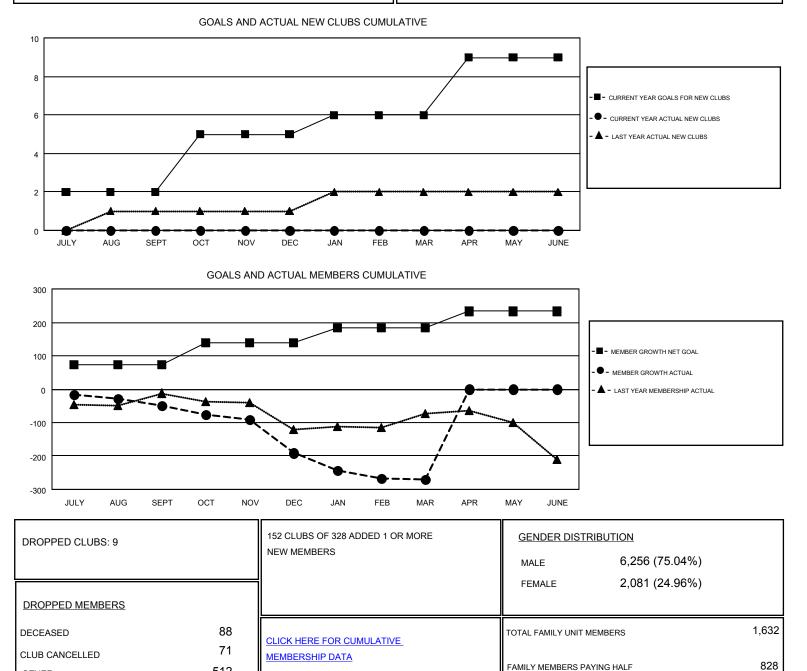

#### GMT: MICHAEL MOLENDA

| Clubs                 |               |           |               | Members               |                           |                         |                                                    |
|-----------------------|---------------|-----------|---------------|-----------------------|---------------------------|-------------------------|----------------------------------------------------|
| RESULTS FOR 2017-2018 |               |           |               | RESULTS FOR 2017-2018 |                           |                         |                                                    |
| QUARTER               | NEW CLUB GOAL | NEW CLUBS | DROPPED CLUBS | QUARTER               | MEMBER GROWTH NET<br>GOAL | MEMBER GROWTH<br>ACTUAL | DROPPED<br>MEMBERS ACTUAL<br>(including transfers) |
| JULY/AUG/SEPT         | 2             | 0         | 2             | JULY/AUG/SEPT         | 73                        | 180                     | 207                                                |
| OCT/NOV/DEC           | 3             | 0         | 4             | OCT/NOV/DEC           | 65                        | 144                     | 271                                                |
| JAN/FEB/MAR           | 1             | 0         | 3             | JAN/FEB/MAR           | 45                        | 148                     | 193                                                |
| APR/MAY/JUNE          | 3             | 0         | 0             | APR/MAY/JUNE          | 50                        | 0                       | 0                                                  |